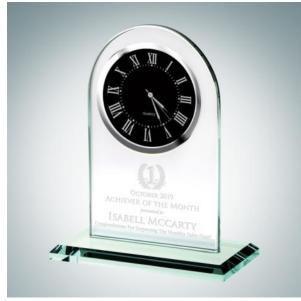

## Jade Black Roman Arch Clock

| Material Jade Glass |        | Imprint Method   |        | Sandblast Etch |          |          |
|---------------------|--------|------------------|--------|----------------|----------|----------|
|                     | SKU    | Dimension (H x   | W x D) | Impri          | nt Area  | Wt. (lb) |
| NA                  | 120630 | 7-1/4" x 6" x 3" |        | 2-1/2"         | x 4-1/4" | 5.0      |

## **DESCRIPTION**

This clock is made from Jade Glass and features a Black Roman Numeral face. It is a great desktop accessory and is great for Birthdays, Promotions, and Father's Day.