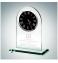

## Jade Black Roman Arch Clock

| Material Jade Glass |        | Imprint Method   |        | Sandblast Etch |          |          |
|---------------------|--------|------------------|--------|----------------|----------|----------|
|                     | SKU    | Dimension (H x   | W x D) | Impri          | nt Area  | Wt. (lb) |
| NA                  | 120630 | 7-1/4" x 6" x 3" |        | 2-1/2"         | x 4-1/4" | 5.0      |

## **DESCRIPTION**

This clock is made from Jade Glass and features a Black Roman Numeral face. It is a great desktop accessory and is great for Birthdays, Promotions, and Father's Day.