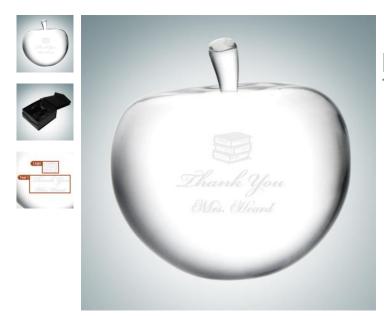

| Crystal | Apple |
|---------|-------|
|         | 1.1   |

| Material Optical Crystal |        | Imprint Method        |        | Sandblast Etch |         |          |
|--------------------------|--------|-----------------------|--------|----------------|---------|----------|
|                          | SKU    | Dimension (H x        | W x D) | Impri          | nt Area | Wt. (lb) |
| NA                       | 101730 | 2-7/8" x 3-1/8" x 3-7 | 1/8"   | 1" x           | 2-1/2"  | 2.0      |

## DESCRIPTION

This Optical Crystal Apple is perfect for present and future educators and is the gift that will keep giving. It is an affordable way to recognize achievement and commitment to excellence.