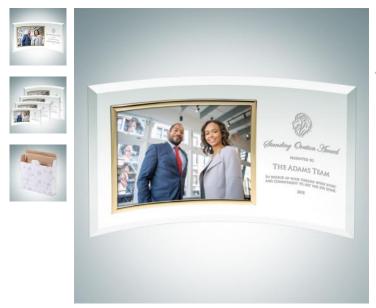

| Jade Curved Horizontal | Gold Photo Frame |
|------------------------|------------------|
|------------------------|------------------|

| Mate | erial Jade | Glass Imprint M                 | Imprint Method Sandblast Etch |          |  |
|------|------------|---------------------------------|-------------------------------|----------|--|
|      | SKU        | Dimension (H x W x D)           | Imprint Area                  | Wt. (lb) |  |
| S    | 120411     | 5-1/2" x 12" x 3/16", photo 3-1 | 4" x 4-1/4"                   | 8.0      |  |
| Μ    | 120412     | 6-1/2" x 12-3/4" x 3/16", photc | 5" x 4-1/4"                   | 4.0      |  |
| L    | 120413     | 7-1/2" x 13-1/2" x 3/16", photc | 6" x 4-1/2"                   | 8.0      |  |
| XL   | 120414     | 10-1/2" x 18" x 3/16", photo 8  | 9-1/4" x 6-1/8"               | 13.0     |  |
|      |            |                                 |                               |          |  |

## DESCRIPTION

This Curved Horizontal Gold Photo Frame is made from Jade Glass. Great for any occasions, especially for graduations, weddings, or anniversaries. Sample Personalization Template: Without you, there would be no me. Your love, your attention, your guidance, have made me who I am. Thank you, Mom. I have always loved you and I always will. Lisa