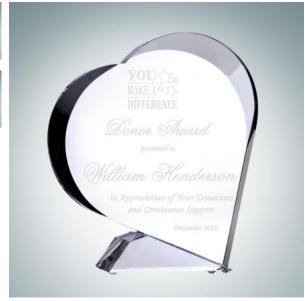

## **DESCRIPTION**

A prestigious heart plaque is used to honor those whose work explores the human journey by artistically expressing hope and respect for the positive values of life. It is an ideal donor appreciation award, community volunteer, Valentine's Day and Mother's Day.