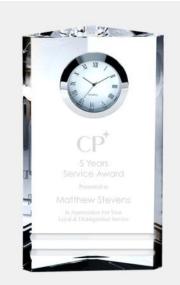

## **Pioneer Tower Clock**

| Material Optical Crystal |        |                  | Imprint Method Sandblast Etch |        |          |          |  |
|--------------------------|--------|------------------|-------------------------------|--------|----------|----------|--|
|                          | SKU    | Dimension (H x   | W x D)                        | Imprir | nt Area  | Wt. (lb) |  |
| NA                       | 101570 | 7" x 4" x 1-1/8" |                               | 3-1/2" | x 3-1/2" | 2.9      |  |

## DESCRIPTION

This Optical Crystal Pioneer Tower Clock is a great gift for corporate promotions, retirements, and employee recognition ceremonies. Engrave the recipient's name using our free personalization service.