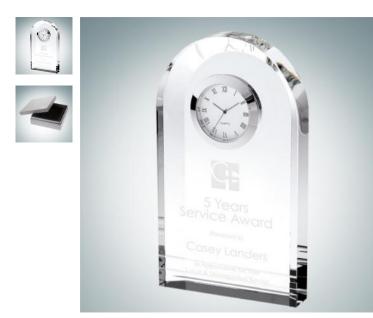

## Royal Clock Arch Tower

| Material Optical Crystal |        |                   | Imprint Method Sandblast Etch |              |            |
|--------------------------|--------|-------------------|-------------------------------|--------------|------------|
|                          | SKU    | Dimension (H x    | W x D)                        | Imprint Area | a Wt. (lb) |
| NA                       | 101590 | 7" x 4" x 1-3/16" |                               | 3" x 4"      | 3.7        |

## DESCRIPTION

This Optical Crystal Royal Clock Arch Tower is a great gift for corporate promotions, retirements, and employee recognition ceremonies. Engrave the recipient's name using our free personalization service.