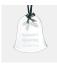

## Jade Beveled Bell Ornament

| Material Jade Glass |        | Imprint Method Laser E |    | ngraving |          |          |
|---------------------|--------|------------------------|----|----------|----------|----------|
|                     | SKU    | Dimension (H x W x D)  |    | Imprir   | nt Area  | Wt. (lb) |
| NA                  | 120480 | 3-5/8" x 3-1/4" x 1/8  | 3" | 2-1/2"   | x 2-5/8" | 0.5      |

## **DESCRIPTION**

This Jade Beveled Bell Ornament is an ideal gift for any holiday celebration events or personal gift giving occasions, including Christmas, Birthdays, Engagements, Wedding, Anniversaries, or End-of-Year Party or Employee Recognition events, with our free personalization and high-quality engraving services. Each ornament is hand-finished and comes with a gold ribbon for hanging.