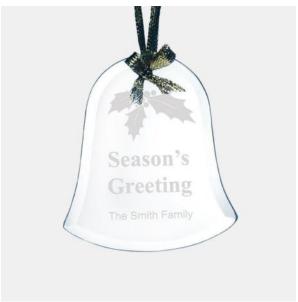

## Jade Beveled Bell Ornament

| Material Jade Glass |        | Imprint Method Laser E |    | ngraving |          |          |
|---------------------|--------|------------------------|----|----------|----------|----------|
|                     | SKU    | Dimension (H x W x D)  |    | Imprir   | nt Area  | Wt. (lb) |
| NA                  | 120480 | 3-5/8" x 3-1/4" x 1/8  | 3" | 2-1/2"   | x 2-5/8" | 0.5      |

## **DESCRIPTION**

This Jade Beveled Bell Ornament is an ideal gift for any holiday celebration events or personal gift giving occasions, including Christmas, Birthdays, Engagements, Wedding, Anniversaries, or End-of-Year Party or Employee Recognition events, with our free personalization and high-quality engraving services. Each ornament is hand-finished and comes with a gold ribbon for hanging.