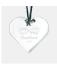

## Jade Beveled Heart Ornament

| Mate | Material Jade Glass |                    | Imprint Met | hod Laser E    | Laser Engraving |  |
|------|---------------------|--------------------|-------------|----------------|-----------------|--|
|      | SKU                 | Dimension (H x     | W x D)      | mprint Area    | Wt. (lb)        |  |
| NA   | 120490              | 3" x 3-1/2" x 1/8" | 1-          | -1/4" x 1-3/4" | 0.5             |  |

## **DESCRIPTION**

This Jade Beveled Heart Ornament is an ideal gift for any holiday celebration events or personal gift giving occasions, including Christmas, Birthdays, Engagements, Wedding, Anniversaries, or End-of-Year Party or Employee Recognition events, with our free personalization and high-quality engraving services. Each ornament is hand-finished and comes with a gold ribbon for hanging.