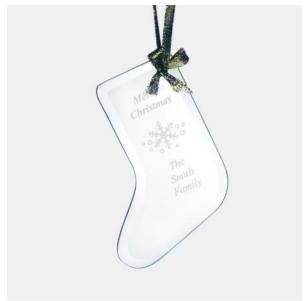

## Jade Beveled Stocking Ornament

| Material Jade Glass |        |                    | Imprint Method Laser Engraving |          |        | graving  |
|---------------------|--------|--------------------|--------------------------------|----------|--------|----------|
|                     | SKU    | Dimension (H x     | W x D)                         | Imprint  | Area   | Wt. (lb) |
| NA                  | 120530 | 4" x 2-7/8" x 1/8" |                                | 2-3/4" x | 1-3/8" | 0.5      |

## **DESCRIPTION**

This Jade Beveled Stocking Ornament is an ideal gift for any holiday celebration events or personal gift giving occasions, including Christmas, Birthdays, Engagements, Wedding, Anniversaries, or End-of-Year Party or Employee Recognition events, with our free personalization and high-quality engraving services. Each ornament is hand-finished and comes with a gold ribbon for hanging.