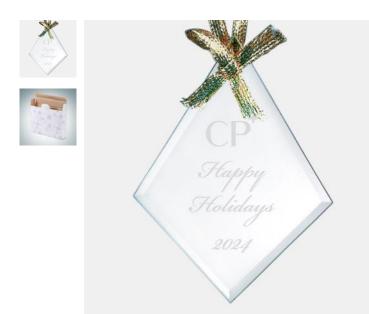

## Jade Beveled Diamond Ornament

| Material Jade Glass |        |                  | Imprint Method Laser Engraving |                 |          |  |
|---------------------|--------|------------------|--------------------------------|-----------------|----------|--|
|                     | SKU    | Dimension (H x W | x D)                           | Imprint Area    | Wt. (lb) |  |
| NA                  | 120540 | 4" x 3" x 1/8"   |                                | 1-3/4" x 1-3/8' | 0.5      |  |

## DESCRIPTION

This Jade Beveled Diamond Ornament is an ideal gift for any holiday celebration events or personal gift giving occasions, including Christmas, Birthdays, Engagements, Wedding, Anniversaries, or End-of-Year Party or Employee Recognition events, with our free personalization and high-quality engraving services. Each ornament is hand-finished and comes with a gold ribbon for hanging.