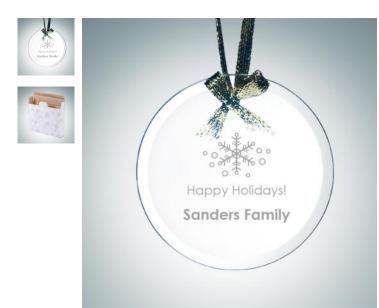

## Jade Beveled Circle Ornament

| Material Jade Glass |        | Glass              | Imprint Method Laser Engraving |          |          |  |
|---------------------|--------|--------------------|--------------------------------|----------|----------|--|
|                     | SKU    | Dimension (H x W x | D) Impri                       | int Area | Wt. (lb) |  |
| NA                  | 120560 | 3" x 3" x 1/8"     | 1-7/8"                         | x 1-7/8" | 0.5      |  |

## DESCRIPTION

This Jade Beveled Circle Ornament is an ideal gift for any holiday celebration events or personal gift giving occasions, including Christmas, Birthdays, Engagements, Wedding, Anniversaries, or End-of-Year Party or Employee Recognition events, with our free personalization and high-quality engraving services. Each ornament is hand-finished and comes with a gold ribbon for hanging.