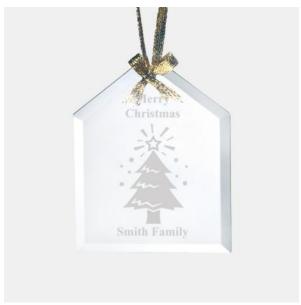

## Jade Beveled House Ornament

| Material Jade Glass |        |                       | Imprint Method Laser Engraving |              |        |          |
|---------------------|--------|-----------------------|--------------------------------|--------------|--------|----------|
|                     | SKU    | Dimension (H x W x D) |                                | Imprint Area |        | Wt. (lb) |
| NA                  | 120570 | 3-1/2" x 2-3/4" x 1/8 | 3"                             | 2" x         | 2-3/8" | 0.5      |

## **DESCRIPTION**

This Jade Beveled House Ornament is an ideal gift for any holiday celebration events or personal gift giving occasions, including Christmas, Birthdays, Engagements, Wedding, Anniversaries, or End-of-Year Party or Employee Recognition events, with our free personalization and high-quality engraving services. Each ornament is hand-finished and comes with a gold ribbon for hanging.