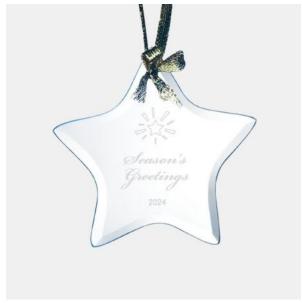

## Jade Beveled Star Ornament

| Material Jade Glass |        | Imprint Method Laser Engraving |                       |        |          |          |
|---------------------|--------|--------------------------------|-----------------------|--------|----------|----------|
|                     | SKU    | Dimension (H x                 | Dimension (H x W x D) |        | nt Area  | Wt. (lb) |
| NA                  | 120590 | 3-3/4" x 3-3/4" x 1/8          | 3"                    | 1-3/4" | x 1-1/2" | 0.5      |

## **DESCRIPTION**

This Jade Beveled Star Ornament is an ideal gift for any holiday celebration events or personal gift giving occasions, including Christmas, Birthdays, Engagements, Wedding, Anniversaries, or End-of-Year Party or Employee Recognition events, with our free personalization and high-quality engraving services. Each ornament is hand-finished and comes with a gold ribbon for hanging.