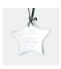

## Jade Beveled Star Ornament

| Material Jade Glass |        | Imprint Method Laser Engraving |                       |        |          |          |
|---------------------|--------|--------------------------------|-----------------------|--------|----------|----------|
|                     | SKU    | Dimension (H x                 | Dimension (H x W x D) |        | nt Area  | Wt. (lb) |
| NA                  | 120590 | 3-3/4" x 3-3/4" x 1/8          | 3"                    | 1-3/4" | x 1-1/2" | 0.5      |

## **DESCRIPTION**

This Jade Beveled Star Ornament is an ideal gift for any holiday celebration events or personal gift giving occasions, including Christmas, Birthdays, Engagements, Wedding, Anniversaries, or End-of-Year Party or Employee Recognition events, with our free personalization and high-quality engraving services. Each ornament is hand-finished and comes with a gold ribbon for hanging.