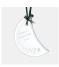

## Jade Beveled Moon Ornament

| Mate | Material Jade Glass |                | Imprint Meth | nod Laser Er | Laser Engraving |  |
|------|---------------------|----------------|--------------|--------------|-----------------|--|
|      | SKU                 | Dimension (H x | W x D)       | mprint Area  | Wt. (lb)        |  |
| NA   | 120600              | 4" x 2" x 1/8" |              | 2" x 1-1/4"  | 0.5             |  |

## **DESCRIPTION**

This Jade Beveled Moon Ornament is an ideal gift for any holiday celebration events or personal gift giving occasions, including Christmas, Birthdays, Engagements, Wedding, Anniversaries, or End-of-Year Party or Employee Recognition events, with our free personalization and high-quality engraving services. Each ornament is hand-finished and comes with a gold ribbon for hanging.