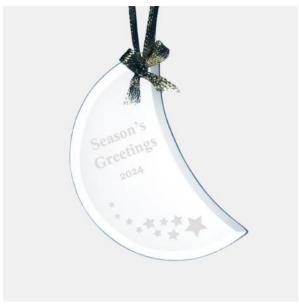

## Jade Beveled Moon Ornament

| Mate | Material Jade Glass |                | Imprint Meth | nod Laser Er | Laser Engraving |  |
|------|---------------------|----------------|--------------|--------------|-----------------|--|
|      | SKU                 | Dimension (H x | W x D)       | mprint Area  | Wt. (lb)        |  |
| NA   | 120600              | 4" x 2" x 1/8" |              | 2" x 1-1/4"  | 0.5             |  |

## **DESCRIPTION**

This Jade Beveled Moon Ornament is an ideal gift for any holiday celebration events or personal gift giving occasions, including Christmas, Birthdays, Engagements, Wedding, Anniversaries, or End-of-Year Party or Employee Recognition events, with our free personalization and high-quality engraving services. Each ornament is hand-finished and comes with a gold ribbon for hanging.