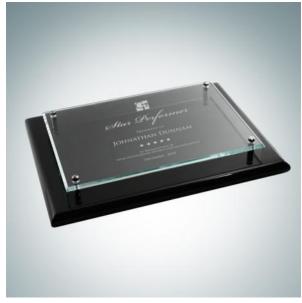

## Floating Glass Plate on Premium Piano Finish

10.0

| Mate | erial Clear | Glass, Wood Imprint             | Imprint Method Laser Engraving |          |  |
|------|-------------|---------------------------------|--------------------------------|----------|--|
|      |             |                                 |                                |          |  |
|      | SKU         | Dimension (H x W x D)           | Imprint Area                   | Wt. (lb) |  |
| S    | 160021      | 8" x 10" x 1-1/4" / Glass: 6" x | 4-1/4" x 6-1/4"                | 4.0      |  |
| М    | 160022      | 9" x 12" x 1-1/4" / Glass: 7" x | 5-1/2" x 8-1/2"                | 8.0      |  |

## **DESCRIPTION**

Honor corporate excellence and celebrate milestone achievements with this Floating Glass Plate on Premium Piano Finished Horiz./Verti. Blackwood Plaque, available in 3 sizes. Personalize this piece by engraving the recipient name, company logo, and award details such as Years of Service, Retirement, Sales Achievements, and Leadership Recognition with our free high-quality personalization and engraving services.