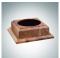

## Walnut Wood Base

Material Wood Imprint Method Not Engravable

|    | SKU   | Dimension (H x W x D)           | Imprint Area | Wt. (lb) |
|----|-------|---------------------------------|--------------|----------|
| S  | AWB01 | 2-1/2" x 7-1/2" x 7-1/2"/Top Fe | NA           | 5.0      |
| M  | AWB02 | 2-1/2" x 8" x 8"/ Top Felt: 5"D | NA           | 6.0      |
| L  | AWB03 | 2-1/2" x 9" x 9", Top Felt: 6"D | NA           | 7.0      |
| XL | AWB04 | 2-1/2" x 12" x 12"/Top Felt: 8- | NA           | 8.0      |

## DESCRIPTION

This American Walnut Display base has a soft velvet top making it ideal for displaying crystal and glass vases. This walnut base is not engraveable and is intended for display purposes. \* When selecting your optional base, we recommend sizing up for the top felt diameter. Due to the nature of mouth-blown manufactured crystal, the base sizes of some of our crystal pieces may vary slightly. To ensure a proper fit, please select the base whose top felt diameter is the next size up from the base size of your crystal piece (rather than smaller or exact fit).