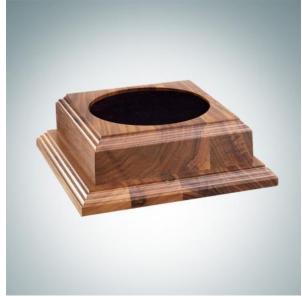

## Walnut Wood Base

Material Wood Imprint Method Not Engravable

|    | SKU   | Dimension (H x W x D)           | Imprint Area | Wt. (lb) |
|----|-------|---------------------------------|--------------|----------|
| S  | AWB01 | 2-1/2" x 7-1/2" x 7-1/2"/Top Fe | NA           | 5.0      |
| M  | AWB02 | 2-1/2" x 8" x 8"/ Top Felt: 5"D | NA           | 6.0      |
| L  | AWB03 | 2-1/2" x 9" x 9", Top Felt: 6"D | NA           | 7.0      |
| XL | AWB04 | 2-1/2" x 12" x 12"/Top Felt: 8- | NA           | 8.0      |

## DESCRIPTION

This American Walnut Display base has a soft velvet top making it ideal for displaying crystal and glass vases. This walnut base is not engraveable and is intended for display purposes. \* When selecting your optional base, we recommend sizing up for the top felt diameter. Due to the nature of mouth-blown manufactured crystal, the base sizes of some of our crystal pieces may vary slightly. To ensure a proper fit, please select the base whose top felt diameter is the next size up from the base size of your crystal piece (rather than smaller or exact fit).