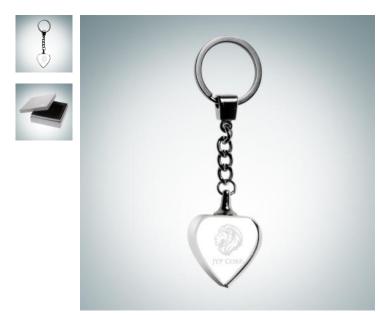

## Heart Treasure Keychain

| Mate | erial Optic | al Crystal, Metal    | Imprint Method Sandblast Etch |        |         | st Etch  |
|------|-------------|----------------------|-------------------------------|--------|---------|----------|
|      | SKU         | Dimension (H x       | W x D)                        | Imprii | nt Area | Wt. (lb) |
| NA   | 102334      | 1-1/4" x 1-1/4" x 1/ | 2"                            | 3/4"   | x 1/2"  | 2.7      |

## DESCRIPTION

This Heart Treasure Keychain is an ideal gift for corporate promotion or celebration event or any personal gift giving occasions, Wedding & Anniversary, Valentine's Day, or Birthday with our free personalization and engraving services.