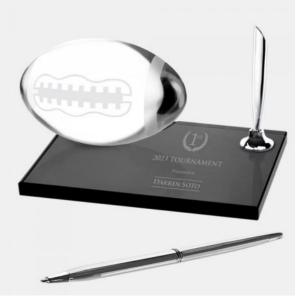

## **DESCRIPTION**

This Football Pen Set is a functional desk accessory perfect for any football fanatic. A solid molten glass 2-3/8" Dia. Football rests on a smoked glass base, offering ample room for personalization via etching.