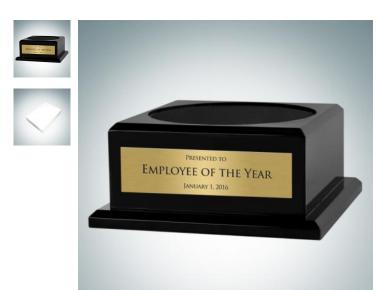

## DESCRIPTION

This Piano Finish Black Wood Display Base is an ideal gift for corporate promotion or celebration event or any personal gift giving occasions, Wedding & Anniversary, Valentine's Day, or Birthday with our free personalization and engraving services. \* When selecting your optional base, we recommend sizing up for the top felt diameter. Due to the nature of mouth-blown manufactured crystal, the base sizes of some of our crystal pieces may vary slightly. To ensure a proper fit, please select the base whose top felt diameter is the next size up from the base size of your crystal piece (rather than smaller or exact fit).