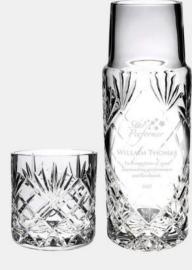

## Joan Cut Carafe With Tumbler | Hand Cut

| Material Lead Crystal |        |                       | Imprint Method |              | Sandbla  | Sandblast Etch |  |
|-----------------------|--------|-----------------------|----------------|--------------|----------|----------------|--|
|                       | SKU    | Dimension (H x W x D) |                | Imprint Area |          | Wt. (lb)       |  |
| Set                   | 110490 | Carafe: 9-1/4" x 3"   | x 3", Cup:     | 2-3/4"       | x 2-1/4" | 3.0            |  |

## DESCRIPTION

This Joan Cut Carafe With Tumbler | Hand Cut is an ideal gift for any corporate promotions, celebration events, or personal gift giving occasions, including Wedding & Anniversary, Valentine's Day, or Birthday, with our free personalization and engraving services.