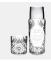

## Joan Cut Carafe With Tumbler | Hand Cut

| Material Lead Crystal |        |                       | Imprint Method |              | Sandbla  | Sandblast Etch |  |
|-----------------------|--------|-----------------------|----------------|--------------|----------|----------------|--|
|                       | SKU    | Dimension (H x W x D) |                | Imprint Area |          | Wt. (lb)       |  |
| Set                   | 110490 | Carafe: 9-1/4" x 3"   | x 3", Cup:     | 2-3/4"       | x 2-1/4" | 3.0            |  |

## DESCRIPTION

This Joan Cut Carafe With Tumbler | Hand Cut is an ideal gift for any corporate promotions, celebration events, or personal gift giving occasions, including Wedding & Anniversary, Valentine's Day, or Birthday, with our free personalization and engraving services.