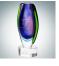

## Art Glass Deep Blue Sea Bud Vase with Optic

| Material Mouth Blown Glass |        |                                                  | Imprint Method Sandblast Etch |              |  | st etch  |
|----------------------------|--------|--------------------------------------------------|-------------------------------|--------------|--|----------|
|                            | SKU    | Dimension (H x W x D)                            |                               | Imprint Area |  | Wt. (lb) |
| NA                         | 170063 | 10-1/4" x 4-5/8" x 2-1/2" Vase: 2" x 2", Base: 1 |                               |              |  | 8.0      |

## DESCRIPTION

This Mouth-Blown Art Glass Deep Blue Sea Bud Vase is Truly a Work of Art. Its Blue and Green Hues are Stunning as the Light Shines Through. With a Logo and Verbiage Engraved, it is a Truly Unique Award for any Recognition Occasions and can also be a Decorative Piece for any Home or Office. An Optical Crystal Base is attached for Additional Personalization, making it ideal for any Recognition Occasion. \*Minor bubbles, flaw lines or size/shape/color variation between each piece are considered acceptable due to the nature of the mouth blown manufacturing process. \*Dimensional weight indicated on the item chart will be applied for the shipping charge calculation.