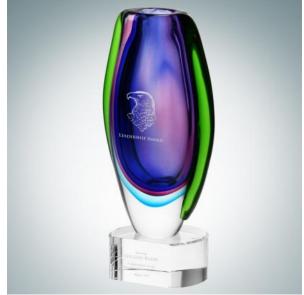

## Art Glass Deep Blue Sea Bud Vase with Optic

| Material Mouth Blown Glass |        |                                                  | Imprint Method Sandblast Etch |              |  | st etch  |
|----------------------------|--------|--------------------------------------------------|-------------------------------|--------------|--|----------|
|                            | SKU    | Dimension (H x W x D)                            |                               | Imprint Area |  | Wt. (lb) |
| NA                         | 170063 | 10-1/4" x 4-5/8" x 2-1/2" Vase: 2" x 2", Base: 1 |                               |              |  | 8.0      |

## DESCRIPTION

This Mouth-Blown Art Glass Deep Blue Sea Bud Vase is Truly a Work of Art. Its Blue and Green Hues are Stunning as the Light Shines Through. With a Logo and Verbiage Engraved, it is a Truly Unique Award for any Recognition Occasions and can also be a Decorative Piece for any Home or Office. An Optical Crystal Base is attached for Additional Personalization, making it ideal for any Recognition Occasion. \*Minor bubbles, flaw lines or size/shape/color variation between each piece are considered acceptable due to the nature of the mouth blown manufacturing process. \*Dimensional weight indicated on the item chart will be applied for the shipping charge calculation.