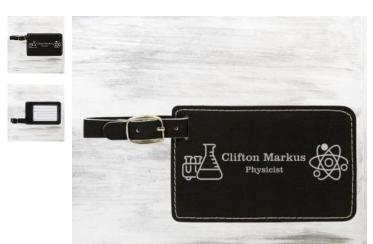

## Black/Silver Leatherette Luggage Tag

| Material Leather |        |                      | Imprint Method Laser Engraving |             |          |  |
|------------------|--------|----------------------|--------------------------------|-------------|----------|--|
|                  | SKU    | Dimension (H x       | W x D)                         | mprint Area | Wt. (lb) |  |
| NA               | 410015 | 2-3/4" x 4-1/4" x 1/ | 16"                            | 2-1/2" x 4" | 1.0      |  |

## **DESCRIPTION**

This Black/Silver Leatherette Luggage Tag is a perfect gift for birthdays, promotions, and other special occasions. Its unique leather touch will keep your recipient's luggage looking classy and professional in and out of the airport!