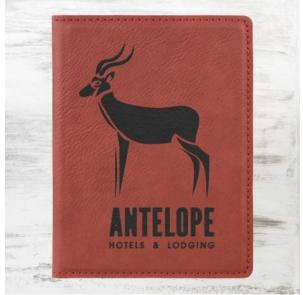

## Rose Leatherette Passport Holder

| Mate | erial Leath | ner Imprint N           | Imprint Method Laser Engraving |         |          |
|------|-------------|-------------------------|--------------------------------|---------|----------|
|      | SKU         | Dimension (H x W x D)   | Impri                          | nt Area | Wt. (lb) |
| NA   | 410032      | 5-1/2" x 4-1/4" x 1/16" | 4-1/                           | 2" x 3" | 1.0      |

## **DESCRIPTION**

This Rose Leatherette Passport Holder is a perfect gift for birthdays, promotions, and other special occasions. Its unique leather touch easily makes every travel experience luxurious!