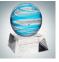

## Art Glass Blue Jupiter Award with Clear Base

Material Mouth Blown Glass, Optical Crystal ethod Sandblast Etch

|    | SKU    | Dimension (H x W x D) | Imprint Area | Wt. (lb) |
|----|--------|-----------------------|--------------|----------|
| NA | 170411 | 5-1/2" x 4" x 4"      | 1-1/2" x 3"  | 6.5      |

## **DESCRIPTION**

This hand-crafted Art Glass Blue Jupiter Award with Clear Base is truly a work of art. This award was purposely designed so that the vibrant blue hue would display a charming glow when light shines through. An optical crystal base is attached for personalization, making it ideal for any corporate event of recognition!