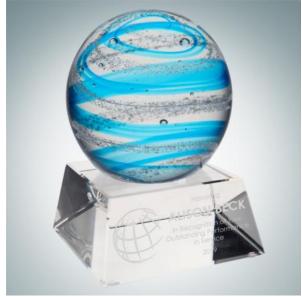

## Art Glass Blue Jupiter Award with Clear Base

Material Mouth Blown Glass, Optical Crystal ethod Sandblast Etch

|    | SKU    | Dimension (H x W x D) | Imprint Area | Wt. (lb) |
|----|--------|-----------------------|--------------|----------|
| NA | 170411 | 5-1/2" x 4" x 4"      | 1-1/2" x 3"  | 6.5      |

## **DESCRIPTION**

This hand-crafted Art Glass Blue Jupiter Award with Clear Base is truly a work of art. This award was purposely designed so that the vibrant blue hue would display a charming glow when light shines through. An optical crystal base is attached for personalization, making it ideal for any corporate event of recognition!