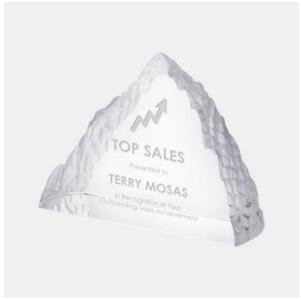

## Peak Iceberg-Frosted Edge Award

| Mollen Glass |    | Implint Metriod Sandblast Etch |                       |      |        |         |          |
|--------------|----|--------------------------------|-----------------------|------|--------|---------|----------|
|              |    | SKU                            | Dimension (H x W x D) |      | Imprir | nt Area | Wt. (lb) |
|              | NA | 140220                         | 3-1/3" x 4-1/8" x 1-3 | 3/4" | 1-3/4  | l" x 2" | 2.2      |

## **DESCRIPTION**

This Peak Iceberg-Frosted Edge Award is given to recognize those that are hard working and display great leadership. Recognize excellence or a milestone achievement in your group or office by engraving a name, company logo, or personal message for free.