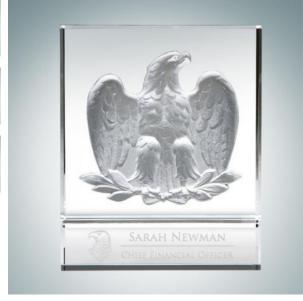

## Majestic Eagle - White Frosted

Material Optical Crystal, Pate de Verreprint Method Sandblast Etch

|    | SKU    | Dimension (H x W x D)    | Imprint Area | Wt. (lb) |
|----|--------|--------------------------|--------------|----------|
| NA | 150030 | 6-7/8" x 5-1/2" x 2-7/8" | 1" x 5"      | 10.0     |

## **DESCRIPTION**

This Optical Crystal Majestic Eagle Award is specially designed to symbolize majestic, strong, intelligent, dignity and efficient qualities. Recognize an employee with this grand award for there is no better way to be remembered.