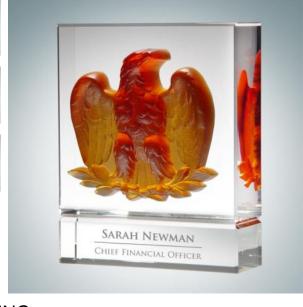

## Majestic Eagle - Amber

Material Optical Crystal, Pate de Verreprint Method Sandblast Etch

|    | SKU    | Dimension (H x W x D)    | Imprint Area | Wt. (lb) |
|----|--------|--------------------------|--------------|----------|
| NA | 150320 | 6-7/8" x 5-1/2" x 2-7/8" | 1" x 5"      | 10.0     |

## **DESCRIPTION**

This Optical Crystal Majestic Eagle Award is specially designed to symbolize majestic, strong, intelligent, dignity and efficient qualities. Recognize an employee with this grand award for there is no better way to be remembered.