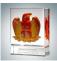

## Majestic Eagle - Amber

Material Optical Crystal, Pate de Verreprint Method Sandblast Etch

|    | SKU    | Dimension (H x W x D)    | Imprint Area | Wt. (lb) |
|----|--------|--------------------------|--------------|----------|
| NA | 150320 | 6-7/8" x 5-1/2" x 2-7/8" | 1" x 5"      | 10.0     |

## **DESCRIPTION**

This Optical Crystal Majestic Eagle Award is specially designed to symbolize majestic, strong, intelligent, dignity and efficient qualities. Recognize an employee with this grand award for there is no better way to be remembered.