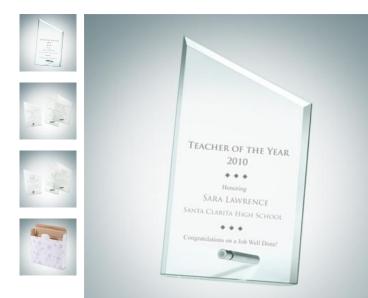

## Jade Beveled Sail with Aluminum Pole

| Mate | erial Jade | Glass, Metal          | Imprint Method Laser Engraving |              |          |          |
|------|------------|-----------------------|--------------------------------|--------------|----------|----------|
|      | SKU        | Dimension (H x W x D) |                                | Imprint Area |          | Wt. (lb) |
| S    | 120251     | 8" x 5" x 3/16"       |                                | 5-1/2"       | x 4-1/4" | 0.9      |
| М    | 120252     | 9" x 5-1/2" x 3/16"   |                                | 6-1/2"       | x 4-3/4" | 1.1      |
| L    | 120253     | 10" x 6-1/2" x 3/16"  |                                | 6-1/4"       | x 4-7/8" | 1.6      |

## DESCRIPTION

Honor corporate excellence and celebrate milestone achievements with this Jade Beveled Sail with Aluminum Pole. Personalize this piece by engraving the recipient name, company logo, and award details such as Years of Service, Retirement, Sales Achievements, and Leadership Recognition with our free high-quality personalization and engraving services.