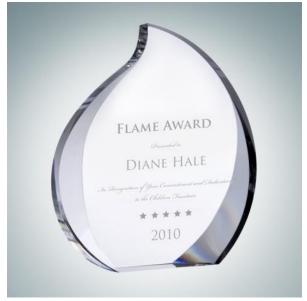

## **Eternal Flame Award**

| Material Optical Crystal |        | Imprint Method Sandblast Etch |      |              | est etch |          |
|--------------------------|--------|-------------------------------|------|--------------|----------|----------|
|                          | SKU    | Dimension (H x W x D)         |      | Imprint Area |          | Wt. (lb) |
| NA                       | 100640 | 6-1/4" x 5-3/8" x 1-          | 1/8" | 3-1/2        | 2" x 3"  | 3.1      |

## **DESCRIPTION**

Recognize excellence or a milestone achievement in your group or office by giving this Optical Crystal Eternal Flame Award. Customize it by engraving a name, company logo, or personal message!