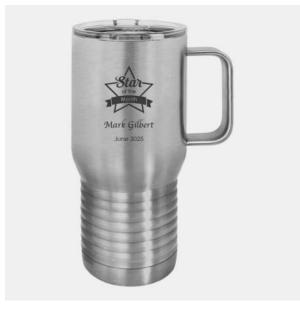

## Polar Camel Vacuum Silver Insulated Travel N

| Mate | Material Stainless Steel |                      | Imprint Method |        | Laser Engraving |          |
|------|--------------------------|----------------------|----------------|--------|-----------------|----------|
|      | SKU                      | Dimension (H x       | W x D)         | Imprii | nt Area         | Wt. (lb) |
| 20oz | 400062                   | 7-3/4" x 3-5/8" x 5" |                | 2-1/2" | x 1-3/4"        | 3.0      |

## **DESCRIPTION**

This Polar Camel Vacuum Silver Insulated Travel Mug with Slider Lid, 20oz is an ideal gift for any corporate promotions, celebration events, or personal gift giving occasions, including Wedding & Anniversary, Valentine's Day, or Birthday, with our free personalization and engraving services.