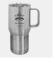

## Polar Camel Vacuum Silver Insulated Travel N

| Mate | Material Stainless Steel |                      | Imprint Method |        | Laser Engraving |          |
|------|--------------------------|----------------------|----------------|--------|-----------------|----------|
|      | SKU                      | Dimension (H x       | W x D)         | Imprii | nt Area         | Wt. (lb) |
| 20oz | 400062                   | 7-3/4" x 3-5/8" x 5" |                | 2-1/2" | x 1-3/4"        | 3.0      |

## **DESCRIPTION**

This Polar Camel Vacuum Silver Insulated Travel Mug with Slider Lid, 20oz is an ideal gift for any corporate promotions, celebration events, or personal gift giving occasions, including Wedding & Anniversary, Valentine's Day, or Birthday, with our free personalization and engraving services.