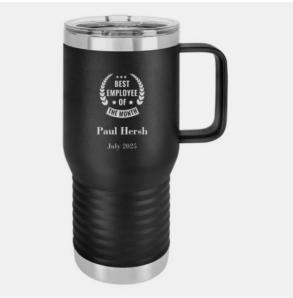

## Polar Camel Vacuum Black Insulated Travel M

| Mate | Material Stainless Steel |                      | Imprint Method |        | Laser Engraving |          |
|------|--------------------------|----------------------|----------------|--------|-----------------|----------|
|      | SKU                      | Dimension (H x       | W x D)         | Imprii | nt Area         | Wt. (lb) |
| 20oz | 400063                   | 7-3/4" x 3-5/8" x 5" |                | 1-3/4" | x 2-1/2"        | 3.0      |

## **DESCRIPTION**

This Polar Camel Vacuum Black Insulated Travel Mug with Slider Lid, 20oz is an ideal gift for any corporate promotions, celebration events, or personal gift giving occasions, including Wedding & Anniversary, Valentine's Day, or Birthday, with our free personalization and engraving services.