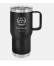

## Polar Camel Vacuum Black Insulated Travel M

| Mate | Material Stainless Steel |                      | Imprint Method |        | Laser Engraving |          |
|------|--------------------------|----------------------|----------------|--------|-----------------|----------|
|      | SKU                      | Dimension (H x       | W x D)         | Imprii | nt Area         | Wt. (lb) |
| 20oz | 400063                   | 7-3/4" x 3-5/8" x 5" |                | 1-3/4" | x 2-1/2"        | 3.0      |

## **DESCRIPTION**

This Polar Camel Vacuum Black Insulated Travel Mug with Slider Lid, 20oz is an ideal gift for any corporate promotions, celebration events, or personal gift giving occasions, including Wedding & Anniversary, Valentine's Day, or Birthday, with our free personalization and engraving services.