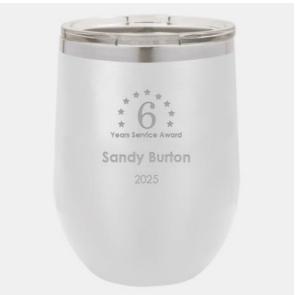

## Polar Camel Vacuum White Insulated Stemles

| Mate | Material Stainless Steel |                      | Imprint Method |        | Laser Engraving |          |
|------|--------------------------|----------------------|----------------|--------|-----------------|----------|
|      | SKU                      | Dimension (H x       | W x D)         | Imprii | nt Area         | Wt. (lb) |
| 12oz | 400076                   | 4-5/8" x 3-1/2" x 3- | 1/2"           | 2"     | x 2"            | 2.0      |

## **DESCRIPTION**

This Polar Camel Vacuum White Insulated Stemless Wine Tumbler with Lid, 12oz is an ideal gift for any corporate promotions, celebration events, or personal gift giving occasions, including Wedding & Anniversary, Valentine's Day, or Birthday, with our free personalization and engraving services.