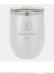

## Polar Camel Vacuum White Insulated Stemles

| Mate | Material Stainless Steel |                      | Imprint Method |        | Laser Engraving |          |
|------|--------------------------|----------------------|----------------|--------|-----------------|----------|
|      | SKU                      | Dimension (H x       | W x D)         | Imprii | nt Area         | Wt. (lb) |
| 12oz | 400076                   | 4-5/8" x 3-1/2" x 3- | 1/2"           | 2"     | x 2"            | 2.0      |

## **DESCRIPTION**

This Polar Camel Vacuum White Insulated Stemless Wine Tumbler with Lid, 12oz is an ideal gift for any corporate promotions, celebration events, or personal gift giving occasions, including Wedding & Anniversary, Valentine's Day, or Birthday, with our free personalization and engraving services.