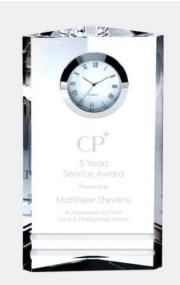

## **Pioneer Tower Clock**

| Material Optical Crystal |        |                       | Imprint Method Sandblast Etch |              |        |          |  |
|--------------------------|--------|-----------------------|-------------------------------|--------------|--------|----------|--|
|                          | SKU    | Dimension (H x W x D) |                               | Imprint Area |        | Wt. (lb) |  |
| NA                       | 101570 | 7" x 4" x 1-1/8"      |                               | 3-1/2" x     | 3-1/2" | 2.9      |  |

## DESCRIPTION

This Pioneer Tower Clock is an ideal gift for any corporate promotions, celebration events, or personal gift giving occasions, including Wedding & Anniversary, Valentine's Day, or Birthday, with our free personalization and engraving services.