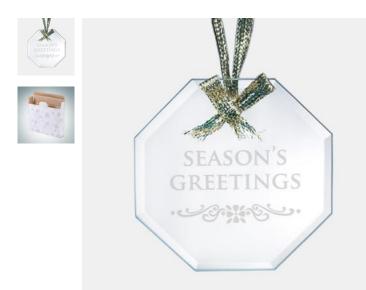

## Jade Beveled Octagon Ornament

| Material Jade Glass |        |                  | Imprint Method Laser Engraving |              |     |          |
|---------------------|--------|------------------|--------------------------------|--------------|-----|----------|
|                     | SKU    | Dimension (H x V | V x D)                         | Imprint Are  | a N | Wt. (lb) |
| NA                  | 120510 | 3" x 3" x 1/8"   |                                | 1-7/8" x 1-7 | /8" | 0.5      |

## DESCRIPTION

This Jade Beveled Octagon Ornament is an ideal gift for any holiday celebration events or personal gift giving occasions, including Christmas, Birthdays, Engagements, Wedding, Anniversaries, or End-of-Year Party or Employee Recognition events, with our free personalization and high-quality engraving services. Each ornament is hand-finished and comes with a gold ribbon for hanging.