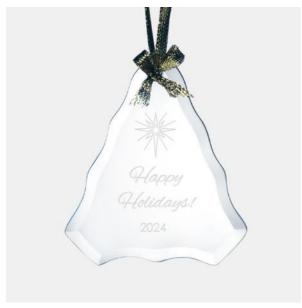

## Jade Beveled Tree Ornament

| Mate | Material Jade Glass |                       | Imprint Method |        | Laser Engraving |          |
|------|---------------------|-----------------------|----------------|--------|-----------------|----------|
|      | SKU                 | Dimension (H x        | W x D)         | Imprii | nt Area         | Wt. (lb) |
| NA   | 120520              | 3-3/4" x 3-1/4" x 1/8 | 3"             | 1-3/4" | x 1-3/8"        | 0.5      |

## **DESCRIPTION**

This Jade Beveled Tree Ornament is an ideal gift for any holiday celebration events or personal gift giving occasions, including Christmas, Birthdays, Engagements, Wedding, Anniversaries, or End-of-Year Party or Employee Recognition events, with our free personalization and high-quality engraving services. Each ornament is hand-finished and comes with a gold ribbon for hanging.