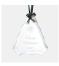

## Jade Beveled Tree Ornament

| Mate | Material Jade Glass |                       | Imprint Method |        | Laser Engraving |          |
|------|---------------------|-----------------------|----------------|--------|-----------------|----------|
|      | SKU                 | Dimension (H x        | W x D)         | Imprii | nt Area         | Wt. (lb) |
| NA   | 120520              | 3-3/4" x 3-1/4" x 1/8 | 3"             | 1-3/4" | x 1-3/8"        | 0.5      |

## **DESCRIPTION**

This Jade Beveled Tree Ornament is an ideal gift for any holiday celebration events or personal gift giving occasions, including Christmas, Birthdays, Engagements, Wedding, Anniversaries, or End-of-Year Party or Employee Recognition events, with our free personalization and high-quality engraving services. Each ornament is hand-finished and comes with a gold ribbon for hanging.