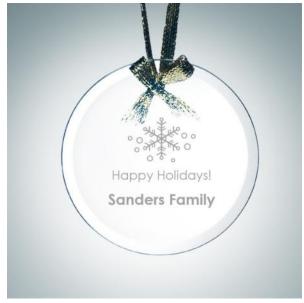

## Jade Beveled Circle Ornament

| Material Jade Glass |        | Imprint Method Laser Engraving |  |              |          |          |
|---------------------|--------|--------------------------------|--|--------------|----------|----------|
|                     | SKU    | Dimension (H x W x D)          |  | Imprint Area |          | Wt. (lb) |
| NA                  | 120560 | 3" x 3" x 1/8"                 |  | 1-7/8" >     | κ 1-7/8" | 0.5      |

## **DESCRIPTION**

This Jade Beveled Circle Ornament is an ideal gift for any holiday celebration events or personal gift giving occasions, including Christmas, Birthdays, Engagements, Wedding, Anniversaries, or End-of-Year Party or Employee Recognition events, with our free personalization and high-quality engraving services. Each ornament is hand-finished and comes with a gold ribbon for hanging.