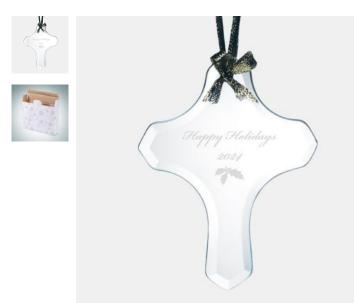

## Jade Beveled Cross Ornament

| Material Jade Glass |        |                       | Imprint Method Laser Engraving |        |         |          |
|---------------------|--------|-----------------------|--------------------------------|--------|---------|----------|
|                     | SKU    | Dimension (H x        | W x D)                         | Imprin | it Area | Wt. (lb) |
| NA                  | 120580 | 4-1/2" x 3-1/2" x 1/2 | 8"                             | 7/8" x | 1-3/4"  | 0.5      |

## DESCRIPTION

This Jade Beveled Cross Ornament is an ideal gift for any holiday celebration events or personal gift giving occasions, including Christmas, Birthdays, Engagements, Wedding, Anniversaries, or End-of-Year Party or Employee Recognition events, with our free personalization and high-quality engraving services. Each ornament is hand-finished and comes with a gold ribbon for hanging.