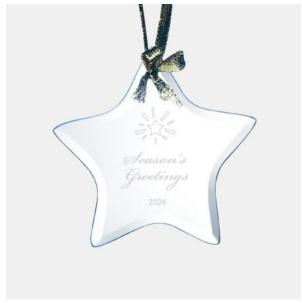

## Jade Beveled Star Ornament

| Material Jade Glass |        | Imprint Method Laser Engraving |    |        |          |          |
|---------------------|--------|--------------------------------|----|--------|----------|----------|
|                     | SKU    | Dimension (H x W x D)          |    | Imprin | nt Area  | Wt. (lb) |
| NA                  | 120590 | 3-3/4" x 3-3/4" x 1/8          | 3" | 1-3/4" | x 1-1/2" | 0.5      |

## **DESCRIPTION**

This Jade Beveled Star Ornament is an ideal gift for any holiday celebration events or personal gift giving occasions, including Christmas, Birthdays, Engagements, Wedding, Anniversaries, or End-of-Year Party or Employee Recognition events, with our free personalization and high-quality engraving services. Each ornament is hand-finished and comes with a gold ribbon for hanging.