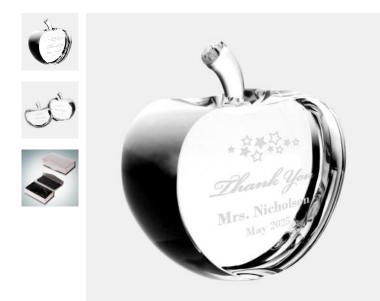

| Apple Keepsake |  |
|----------------|--|
|----------------|--|

| Material Optical Crystal |        |                         | Imprint Method Sandblast Etch |              |          |          |
|--------------------------|--------|-------------------------|-------------------------------|--------------|----------|----------|
|                          |        |                         |                               |              |          |          |
|                          | SKU    | Dimension (H x W x D)   |                               | Imprint Area |          | Wt. (lb) |
| S                        | 101911 | 2-1/2" x 3" x 1-3/8"    |                               | 1-3/4"       | x 2-1/2" | 1.0      |
| L                        | 101912 | 3-1/4" x 3-1/8" x 1-3/8 | 3"                            | 2-1/2"       | x 2-1/2" | 1.6      |

## DESCRIPTION

This Optical Crystal Apple can be given to recent graduates or to the professionals who contributed to their education. Engrave the recipient's name or free artwork to make this a truly memorable keepsake.