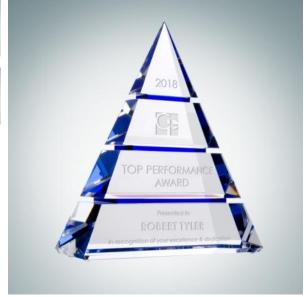

## **Luxor Award**

Material Optical Crystal

|    | SKU    | Dimension (H x W x D) | Imprint Area    | Wt. (lb) |
|----|--------|-----------------------|-----------------|----------|
| NA | 100030 | 9" x 8" x 2-7/8"      | 1-3/4" x 4-3/4" | 8.5      |

## **DESCRIPTION**

This Optical Crystal Luxor Award is uniquely shaped like a pyramid with 4 levels for engraving. Its blue accent give off an amazing glow distinguishing each layer. Great for portraying teamwork and levels of achievement in a corporation. \*Add'l location engraving charge \$10.00(G)ea applies