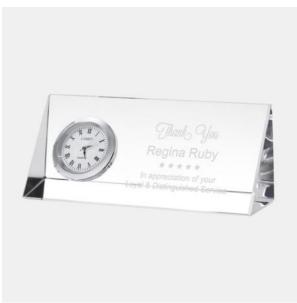

## Triangle Side Clock

| Material Optical Crystal |        | Imprint Method Sandblast E |        |        | st Etch  |          |
|--------------------------|--------|----------------------------|--------|--------|----------|----------|
|                          | SKU    | Dimension (H x             | W x D) | Impri  | nt Area  | Wt. (lb) |
| NA                       | 102130 | 2" x 5-1/8" x 1-3/8"       |        | 1-3/4" | x 2-1/2" | 1.3      |

## **DESCRIPTION**

This Triangle Side Clock is an ideal gift for any corporate promotions, celebration events, or personal gift giving occasions, including Wedding & Anniversary, Valentine's Day, or Birthday, with our free personalization and engraving services.