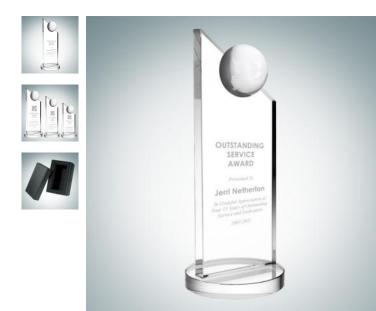

## DESCRIPTION

The Optical Crystal Apex Globe Award available in three sizes and is sure to capture the moment at your upcoming recognition event. With a slanted peak reaching for the sky, this award commemorates the apex of professional dedication for those that want to change the world.