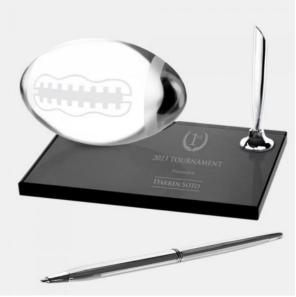

## Football Pen Set

| Mate | Molten Glass, Smoke Glassmprint Method Laser Engraving |                       |              |          |  |  |  |
|------|--------------------------------------------------------|-----------------------|--------------|----------|--|--|--|
|      | SKU                                                    | Dimension (H x W x D) | Imprint Area | Wt. (lb) |  |  |  |
| NA   | 140190                                                 | 2-5/8" x 6" x 4"      | 3" x 3"      | 3.0      |  |  |  |

## **DESCRIPTION**

This Football Pen Set is a functional desk accessory perfect for any football fanatic. A solid molten glass 2-3/8" Dia. Football rests on a smoked glass base, offering ample room for personalization via etching.