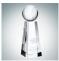

## Championship Tennis Trophy

Material Optical Crystal Imprint Method Sandblast Etch

|   | SKU    | Dimension (H x W x D) | Imprint Area    | Wt. (lb) |
|---|--------|-----------------------|-----------------|----------|
| S | 102361 | 6" x 2-3/8" x 2-3/8"  | 3-1/4" x 1-1/8" | 2.7      |
| М | 102362 | 7" x 2-3/8" x 2-3/8"  | 4-3/4" x 1-1/8" | 3.2      |
| L | 102363 | 8" x 2-3/8" x 2-3/8"  | 5-1/2" x 1-1/8" | 4.0      |

## **DESCRIPTION**

This Optical Crystal Tennis rests on top a Crystal pedestal that offers ample room for personalization. Perfect award for Fantasy Tennis winners, coaches, MVP's, and any other Tennis related events.