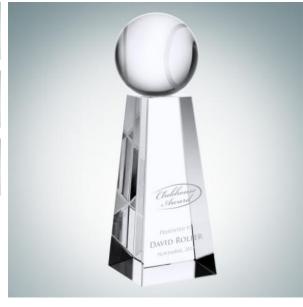

## Championship Tennis Trophy

Material Optical Crystal Imprint Method Sandblast Etch

|   | SKU    | Dimension (H x W x D) | Imprint Area    | Wt. (lb) |
|---|--------|-----------------------|-----------------|----------|
| S | 102361 | 6" x 2-3/8" x 2-3/8"  | 3-1/4" x 1-1/8" | 2.7      |
| М | 102362 | 7" x 2-3/8" x 2-3/8"  | 4-3/4" x 1-1/8" | 3.2      |
| L | 102363 | 8" x 2-3/8" x 2-3/8"  | 5-1/2" x 1-1/8" | 4.0      |

## **DESCRIPTION**

This Optical Crystal Tennis rests on top a Crystal pedestal that offers ample room for personalization. Perfect award for Fantasy Tennis winners, coaches, MVP's, and any other Tennis related events.