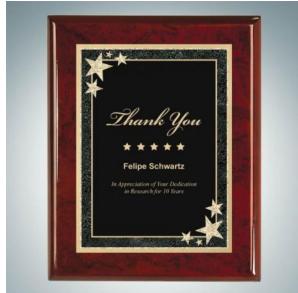

## Black Star Plate on Gloss Horiz./Verti. Rosewo

9" x 6"

4.5

| Mate | erial Wood | d, Metal Imprint                | Imprint Method Laser Engraving |          |  |  |
|------|------------|---------------------------------|--------------------------------|----------|--|--|
|      | SKU        | Dimension (H x W x D)           | Imprint Area                   | Wt. (lb) |  |  |
| s    | 160051     | 9" x 7" x 3/4" / Plate: 7" x 5" | 6" x 4"                        | 3.5      |  |  |
| М    | 160052     | 10" x 8" x 3/4" / Plate: 8" x 6 | 6" 5-3/4" x 2-5/8"             | 4.0      |  |  |

## **DESCRIPTION**

Recognize excellence or a milestone achievement in your group or office by giving this Rosewood Piano Finish Royal Wall Plaque, available in three graduated sizes; vertical or horizontal wall hanging. Customize this plaque by engraving a name, company logo, or personal message on the Black Starburst Plate. Wood Plaque: Rosewood Piano Finish Plate: Black Brass Plated Steel - Starburst Engraving Method/ Color: Laser Engraved in Gold Production Time: 2-3 business days after artwork approval for less than 10pcs