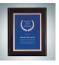

## **DESCRIPTION**

Recognize excellence or a milestone achievement in your group or office by giving this High Gloss Solid Blackwood Wall Plaque, available in three graduated sizes; vertical or horizontal wall hanging. Customize this plaque by engraving a name, company logo, or personal message on the blue victory metal Plate. Wood Plaque: High Gloss Solid Blackwood Plaque Plate: Blue/ Gold Brass Plated Steel Engraving Method/ Color: Laser Engraved in Gold Production Time: 2-3 business days after artwork approval for less than 10pcs