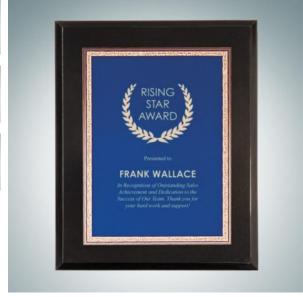

## **DESCRIPTION**

Recognize excellence or a milestone achievement in your group or office by giving this High Gloss Solid Blackwood Wall Plaque, available in three graduated sizes; vertical or horizontal wall hanging. Customize this plaque by engraving a name, company logo, or personal message on the blue victory metal Plate. Wood Plaque: High Gloss Solid Blackwood Plaque Plate: Blue/ Gold Brass Plated Steel Engraving Method/ Color: Laser Engraved in Gold Production Time: 2-3 business days after artwork approval for less than 10pcs