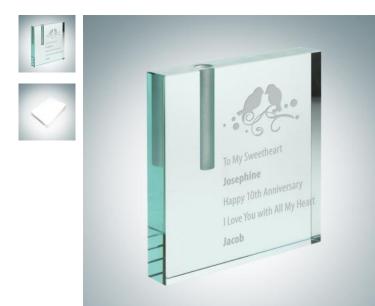

## Jade Square Bud Vase

| Material Jade Glass |        | Glass Imprint N                | Imprint Method Laser Engraving |          |  |
|---------------------|--------|--------------------------------|--------------------------------|----------|--|
|                     | SKU    | Dimension (H x W x D)          | Imprint Area                   | Wt. (lb) |  |
| NA                  | 120670 | 4-3/4" x 4-3/4" x 4-3/4", Base | : 3" x 2-1/2"                  | 1.6      |  |

## DESCRIPTION

This Jade Glass Square Bud Vase is a quality crafted plaque vase featuring ample room for personalization. The vase opening measures 2 1/2" long x 3/8" in diameter, perfect for inserting her favorite flower.