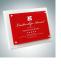

## Floating Red Glass Plate on Gloss Horiz./Vert

| Material Jade Glass, Wood |        |                                                | Imprint Method Laser Engraving |              |     | ngraving |
|---------------------------|--------|------------------------------------------------|--------------------------------|--------------|-----|----------|
|                           | SKU    | Dimension (H x                                 | W x D)                         | Imprint Area |     | Wt. (lb) |
| S                         | 160181 | Plaque: 8" x 10" x 3/4", Glass 4-3/4" x 6-3/4" |                                |              | 3.0 |          |

## **DESCRIPTION**

This White Wood Piano Finish Plaque features a floating Red Glass Plate. Can be presented horizontal or vertical and includes sleek chrome hardware. Available in Red, Black or Blue.