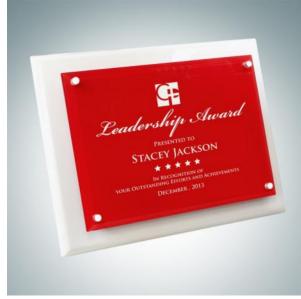

## Floating Red Glass Plate on Gloss Horiz./Vert

| Material Jade Glass, Wood |        |                                                | Imprint Method Laser Engraving |              |     | ngraving |
|---------------------------|--------|------------------------------------------------|--------------------------------|--------------|-----|----------|
|                           | SKU    | Dimension (H x                                 | W x D)                         | Imprint Area |     | Wt. (lb) |
| S                         | 160181 | Plaque: 8" x 10" x 3/4", Glass 4-3/4" x 6-3/4" |                                |              | 3.0 |          |

## **DESCRIPTION**

This White Wood Piano Finish Plaque features a floating Red Glass Plate. Can be presented horizontal or vertical and includes sleek chrome hardware. Available in Red, Black or Blue.