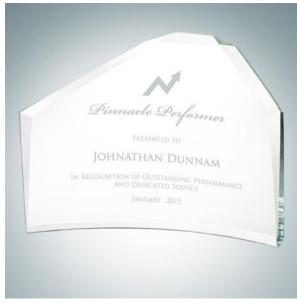

## Jade Beveled Mountain Peak Award

| Material Jade Glass |        | Imprint Method Sandbla |             | ast Etch |          |
|---------------------|--------|------------------------|-------------|----------|----------|
|                     | SKU    | Dimension (H x         | W x D) Impr | int Area | Wt. (lb) |
| NA                  | 120850 | 8-3/4" x 11-1/2" x 3   | /8" 5-1/2"  | x 7-1/2" | 7.0      |

## **DESCRIPTION**

This beveled bent jade glass features a mountain peak for free standing display. With a logo and recognition quote engraved, this award is perfect to recognize those who have triumphed over tribulations and reached a significant goal.