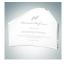

## Jade Beveled Mountain Peak Award

| Material Jade Glass |        | Imprint Method Sandbla |             | ast Etch |          |
|---------------------|--------|------------------------|-------------|----------|----------|
|                     | SKU    | Dimension (H x         | W x D) Impr | int Area | Wt. (lb) |
| NA                  | 120850 | 8-3/4" x 11-1/2" x 3   | /8" 5-1/2"  | x 7-1/2" | 7.0      |

## **DESCRIPTION**

This beveled bent jade glass features a mountain peak for free standing display. With a logo and recognition quote engraved, this award is perfect to recognize those who have triumphed over tribulations and reached a significant goal.