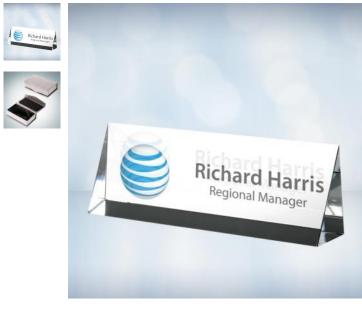

## DESCRIPTION

This Optical Crystal Slant Front Nameplate is a great desktop accessory and is great to recognize leadership. Display your name proudly with your company logo imprinted in full color.